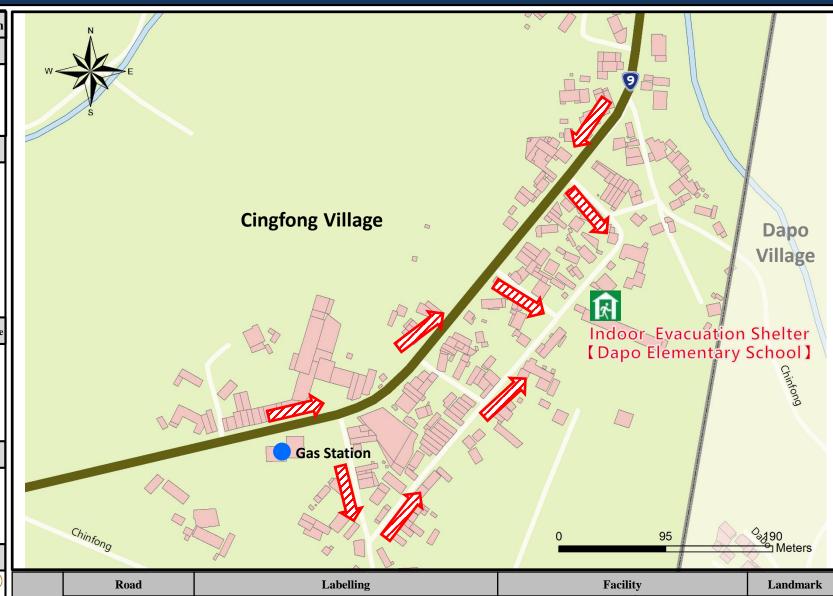

9 Provincial Highway

Legend

Medical Facility

Fire Bureau

Police Office

Indoor Evacuation Shelter

Outdoor Evacuation Shelter

Helipad

# **Evacuation Shelter**

**Dapo Elementary School** 

Address: No.87, Cingfong Vil., Chishang Township

TEL: 089-862664

Made by Chishang Township Office, JAN. 2025

Shelter for Earthquake

Debris Flow

**Evacuation Route** 