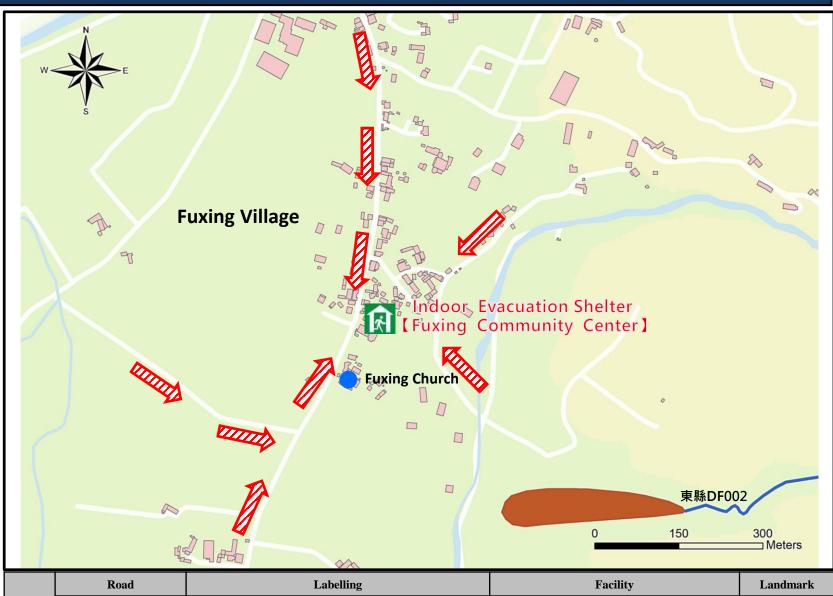

### **Evacuation Shelter**

Fuxing Community Center Address: No.62-1, Fuxing Vil., Chishang Township

TEL: 089-862617

Made by Chishang Township Office, JAN. 2025

|  | Legend | Road               | Labelling             |                        | Facility                   |                  | Landmark |
|--|--------|--------------------|-----------------------|------------------------|----------------------------|------------------|----------|
|  |        | Provincial Highway | Evacuation Route      |                        | Indoor Evacuation Shelter  | Medical Facility | Landmark |
|  |        |                    | Shelter for Tsunami   | Shelter for Earthquake | Outdoor Evacuation Shelter | Fire Bureau      |          |
|  |        |                    | Shelter for Landslide | Debris Flow            | Helipad                    | Police Office    |          |