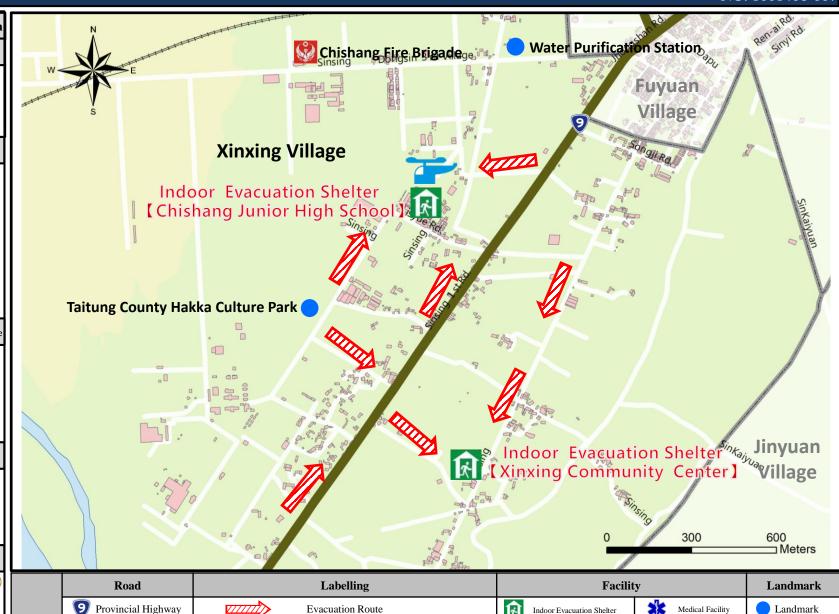

## **Evacuation Shelter**

Xinxing Community Center Address: No.48-1, Xinxing Vil., Chishang Township Chishang Junior High School

Address: No.82-1, Neighborhood 7, Xinxing Vil.,

Made by Chishang Township Office, JAN. 2025