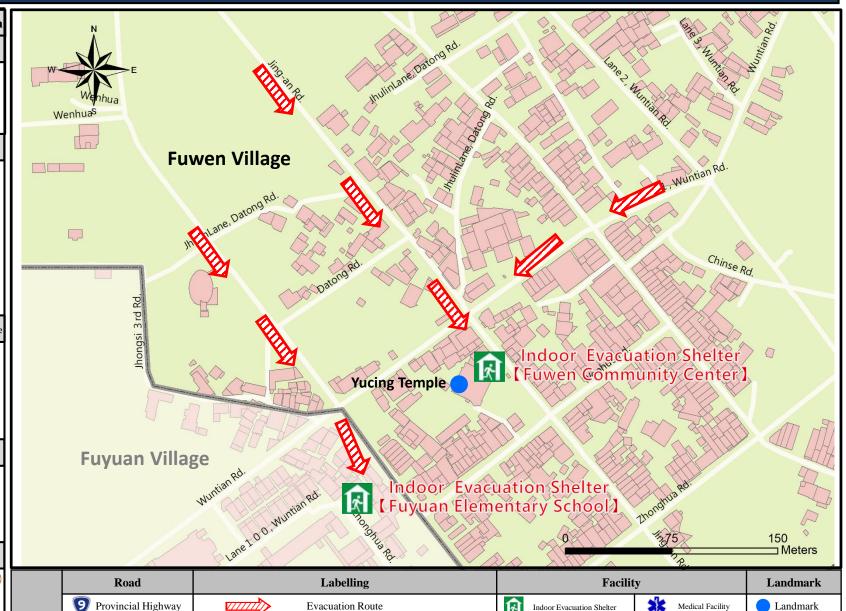

### **Evacuation Shelter**

Fuwen Community Center
Address: No.63, Zhongxi 3rd Rd., Fuwen Vil.,
Chishang Township
TEL: 080-862262

Fuyuan Elementary School Address: No.17, Zhonghua Rd., Fuyuan Vil.,

Chishang Township TEL: 089-862017

Made by Chishang Township Office, JAN. 2025 Legend

Shelter for Earthquake

Debris Flow

Outdoor Evacuation Shelter

Helipad

Fire Bureau

Police Office