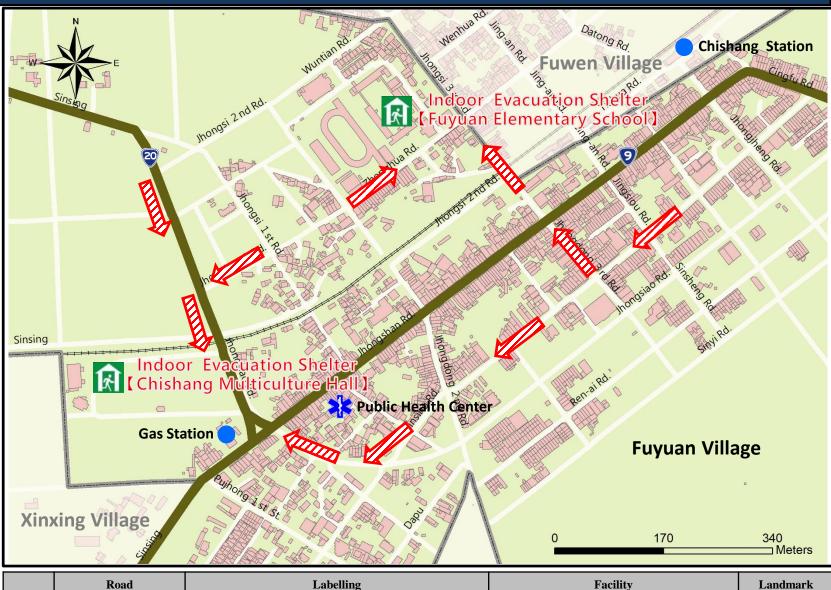

Provincial Highway

Legend

Medical Facility

Fire Bureau

Police Office

Indoor Evacuation Shelter

Outdoor Evacuation Shelter

Helipad

### **Evacuation Principle**

- Floods: Vertical refuge; people live in lowlands go to shelters.
- Earthquake: Take refuge at open spaces
- Debris: Take refuge at evacuation

## **Evacuation Shelter**

Chishang Multiculture Hall Address: No.2, Gongyuan Rd., Chishang Township TEL: 089-862041 Fuvuan Elementary School

Address: No.17, Zhonghua Rd., Chishang Township

Made by Chishang Township Office,

JAN. 2025

Shelter for Earthquake

Debris Flow

**Evacuation Route** 

Shelter for Tsunami

Shelter for Landslide