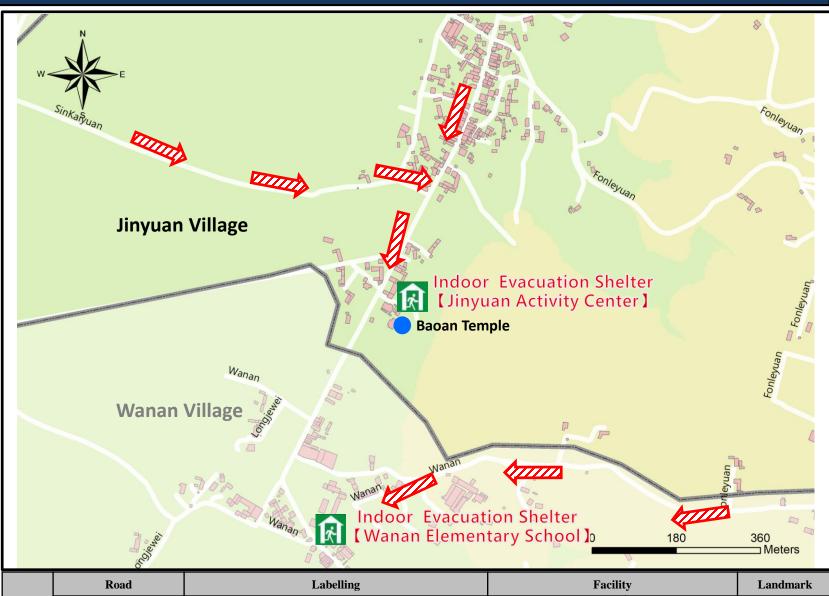

### **Evacuation Shelter**

Jinyuan Activity Center
Address: No.2, Jinyuan Vil., Chishang Township
TEL: 089-862681
Wanan Elementary School
Address: No.5-2, Neighborhood 1, Wanan Vil.,

Chishang Township TEL: 089-862371